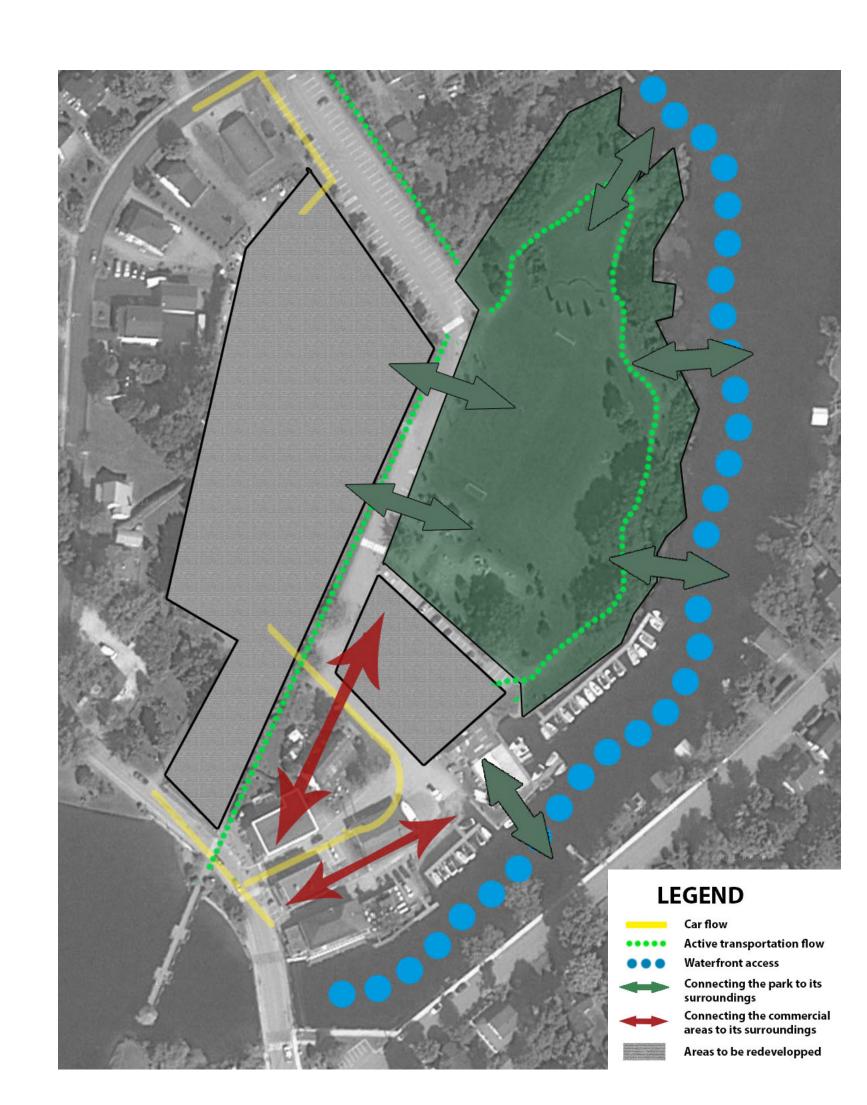

## CREATING A NETWORK OF BEAUTIFICATION AND REVITALIZATION

- Bring awareness to North Hatley's rich cultural heritage, vibrant River Park and already beautiful Massawippi River front
- Revitalize commercial activity to meet the needs and desires of residents and visitors of all ages
- Create a network of cultural, commercial, educational and residential activities