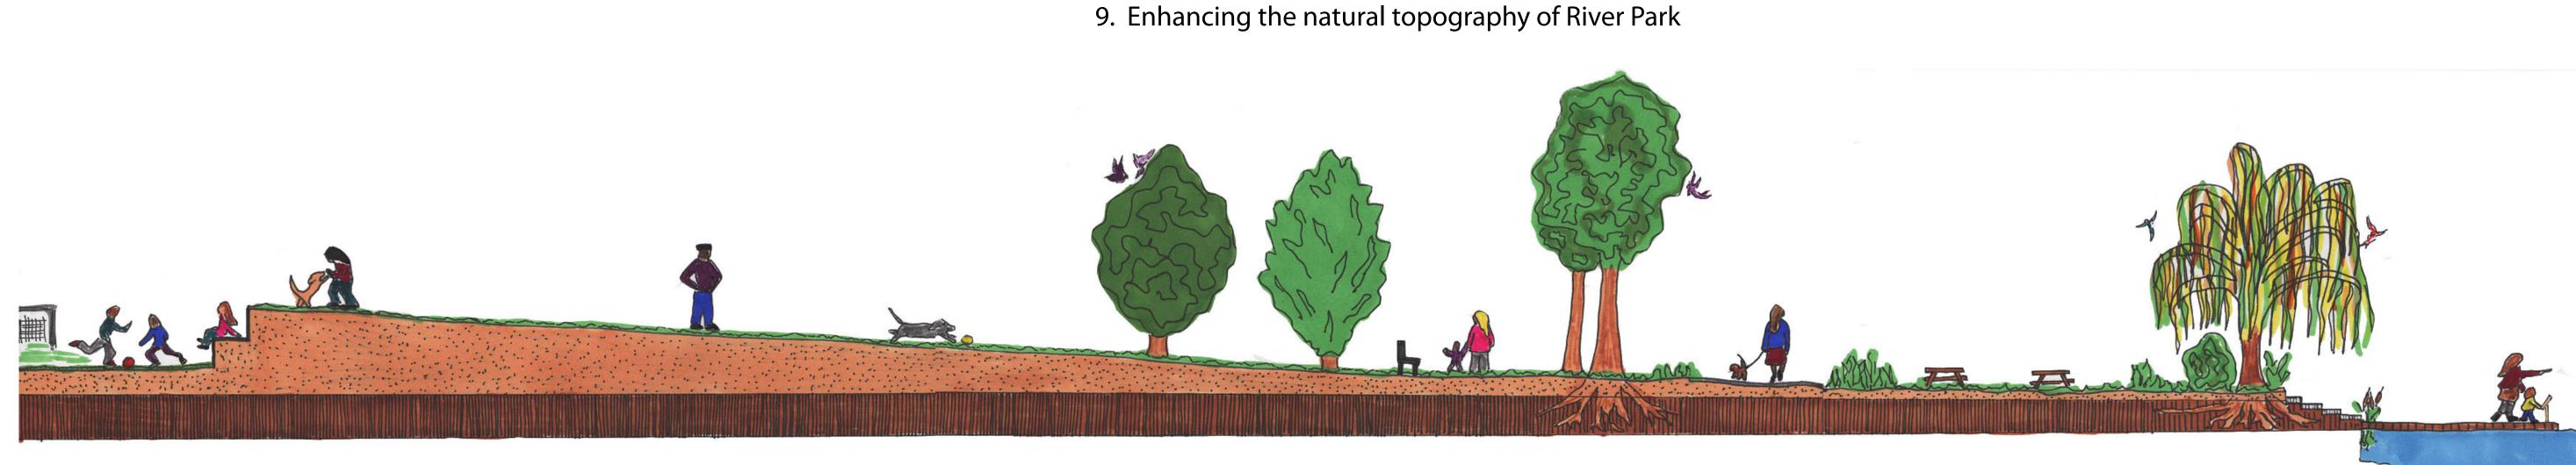

## CREATING A NETWORK OF BEAUTIFICATION AND REVITALIZATION

- Bring awareness to North Hatley's rich cultural heritage, vibrant River Park and already beautiful Massawippi River front
- Revitalize commercial activity to meet the needs and desires of residents and visitors of all ages
- Create a network of cultural, commercial, educational and residential activities

1. Cultural activities for everyone

2. A multi-purpose community space celebrating the town's history

3. Affordable homes for autonomous seniors

4. Illuminating North Hatley's rich heritage

5. Accessing the beauty of the river